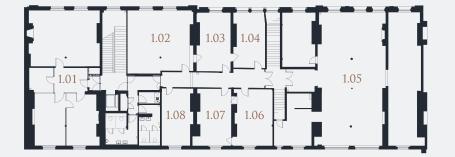

## Schedule

| FIRST FLOOR |                                                                                       |
|-------------|---------------------------------------------------------------------------------------|
| Sq m        | Sq ft                                                                                 |
| 104.31      | 1,123                                                                                 |
| 48.18       | 519                                                                                   |
| 23.47       | 253                                                                                   |
| 20.73       | 223                                                                                   |
| 207.01      | 2,228                                                                                 |
| 25.54       | 275                                                                                   |
| 23.08       | 248                                                                                   |
| 19.88       | 214                                                                                   |
| 472.20      | 5,083                                                                                 |
|             | <b>Sq m</b><br>104.31<br>48.18<br>23.47<br>20.73<br>207.01<br>25.54<br>23.08<br>19.88 |