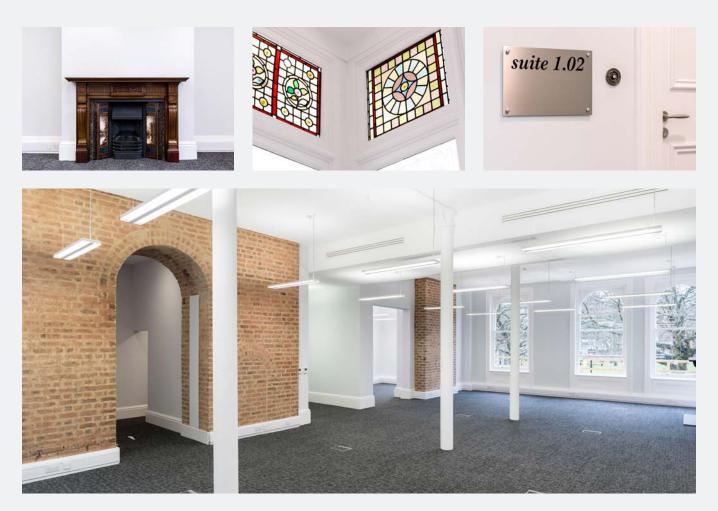

#### DESCRIPTION

Imperial & Whitehall forms the office element of the historic and impressive The Grand, Birmingham.

Located on the first and second floors, the accommodation is accessed via a reception entrance off Colmore Row and provides exceptionally modern, newly refurbished office suites.

### Specification

The specification includes:

- Floor boxes (larger suites only)
- Cat 6 cabling
- Perimeter trunking
- Air conditioning
- Modern LG7 lighting
- Kitchen facilities
- Shower

#### ACCOMMODATION

There is a range of suites available from circa 195 sq ft to 2,200 sq ft.

Larger areas of accommodation can be made available by combining suites.