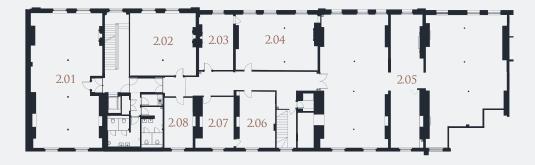

#### SECOND FLOOR Suite Sq m Sq ft 2.01 107.84 1,161 2.02 48.95 527 2.03 22.09 238 568 2.04 52.81 2.05 271.52 2,923 2.06 276 25.65 2.07 19.99 215 19.26 207 2.08 568.11 TOTAL 6,115