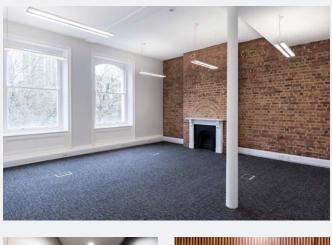

#### DESCRIPTION

Imperial & Whitehall forms the office element of the historic and impressive The Grand, Birmingham.

Located on the first and second floors, the accommodation is accessed via a reception entrance off Colmore Row and provides exceptionally modern, newly refurbished office suites.

### Specification

The specification includes:

- Floor boxes (larger suites only)
- Cat 6 cabling
- Perimeter trunking
- Air conditioning
- Modern LG7 lighting
- Kitchen facilities
- Shower